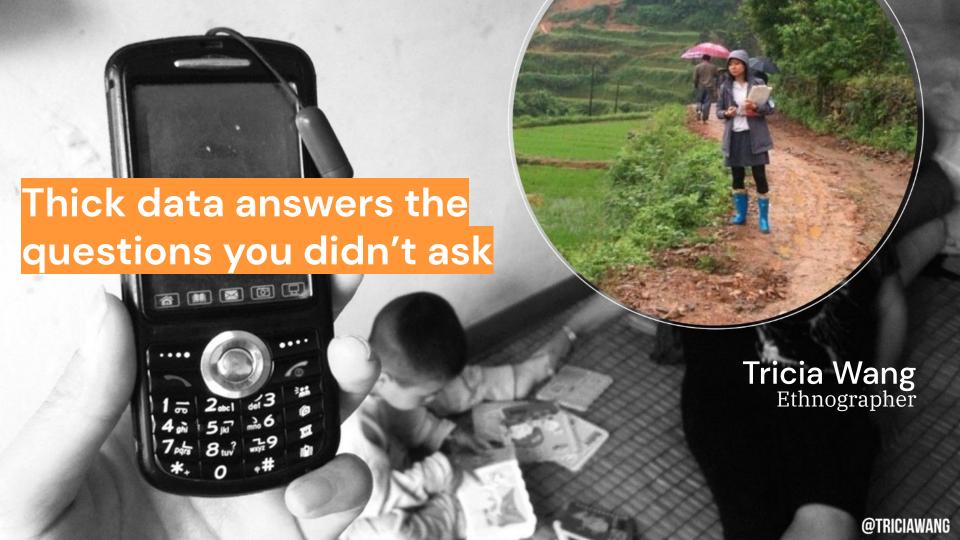

## Ethnography

The study of observing people's behaviour up close

[Understanding where they've come from, and where they want to go]