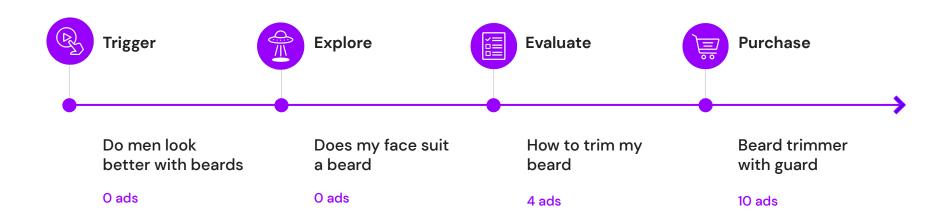

## Perfect sparring partners

- Numbers
- Machine learning
- Normalising, standardising, defining
- → Looks back

- → People
- → Human learning
- → Stories, emotions, context
- → Looks forward