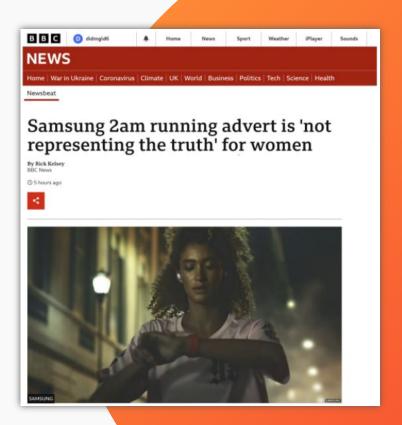

#### Intended message:

A fitness watch enables women to run in the city at night

#### Message received:

Samsung are out of touch with the reality of women's safety

Understand the everyday problems

Top

Get ahead of the question

**Bottom** 

Be value positive