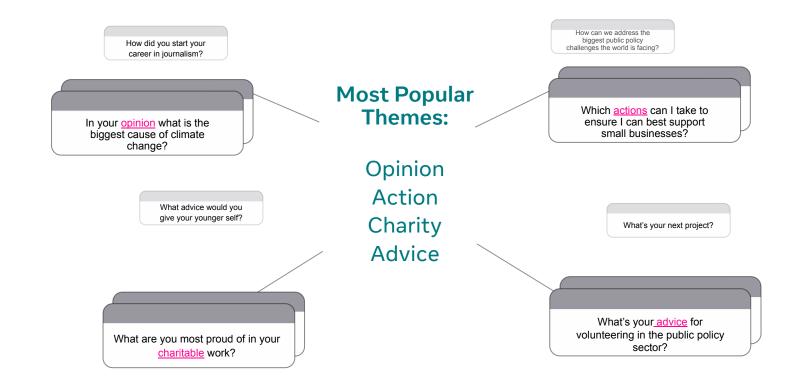

## **Q&A Social Listening Activation**

PRE-LIVE

LIVE

POST-LIVE

#### **Promote Live Stream**

**Host Live Stream** 

#### Create Ads/ **Branded Content**

from feed and Live audience.

Answer questions

Design content / ads based on the most popular questions. **Promote Feeds And** Stories.

(Use recorded Live footage.)

In feed, <u>promote Live</u> session and gather questions regarding the new product.

(Write Live script based on questions)

### **Answer Questions From Audience. Popular Themes Become Content.**

Minimise bias in targeting

Use Meta self serve tools to understand of impact on gender / age of your audiences as interests are added