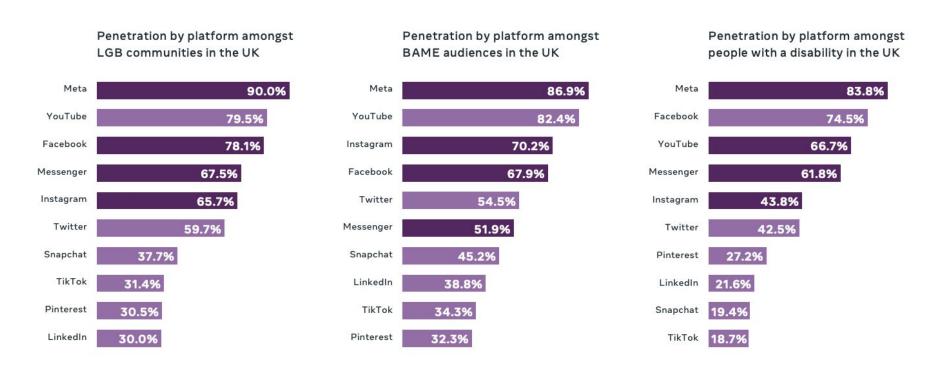

## Meta has the highest reach of unrepresented groups versus other social channels

Meta Platforms can supercharge reach among Senior Business Decision makers in DE, particularly from Under

Minimise language bias