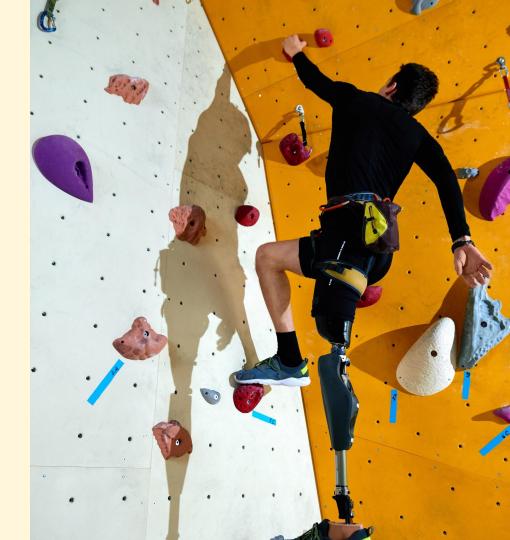

Minimise bias in unmet audiences

Fewer than

196
of ads represented people with disabilities

1bn audience