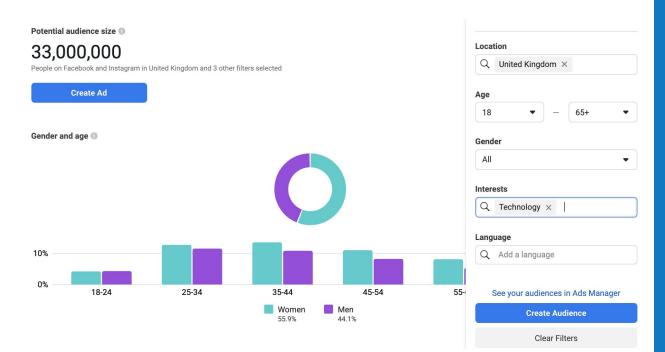

### **Answer Questions From Audience. Popular Themes Become Content.**

Minimise bias in targeting

Use Meta self serve tools to understand of impact on gender / age of your audiences as interests are added

Link to tool