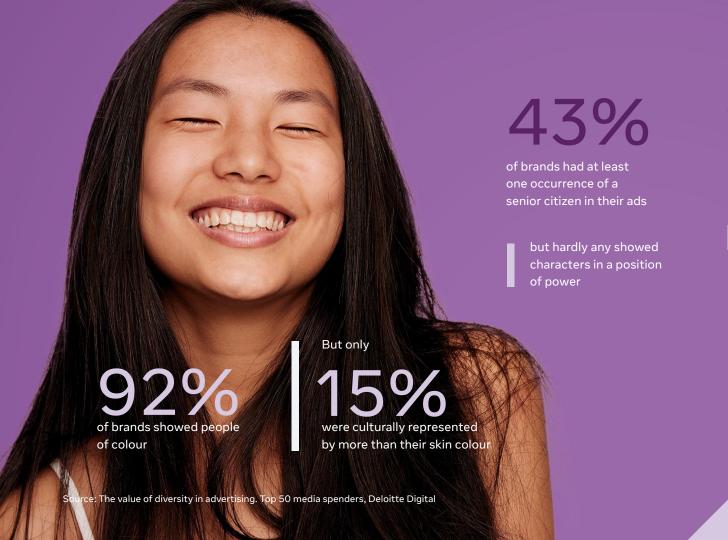

94%

of brands showed women in a primary role

but most instances were stereotypical roles