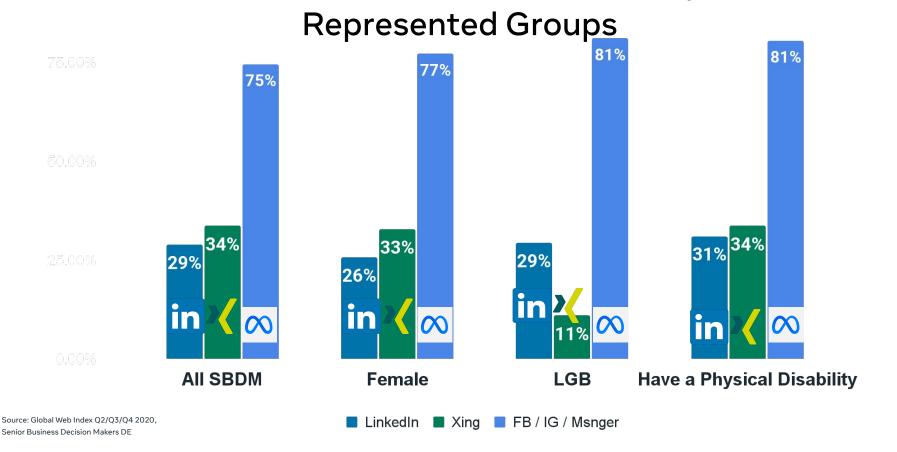

## Meta has the highest reach of unrepresented groups versus other social channels

Meta Platforms can supercharge reach among Senior Business Decision makers in DE, particularly from Under

Minimise language bias