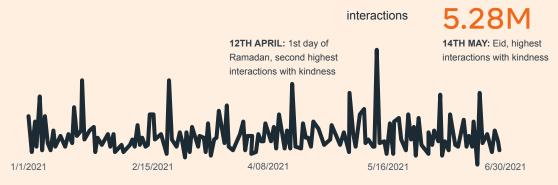

## Ramadan is the kindest month on Meta

INTERACTIONS WITH KINDNESS ON FACEBOOK

\*Christmas 2020: 2M interactions of kindness Source: Crowdtangle, Global Facebook pages interactions from 1st Jan to 30th June 2021