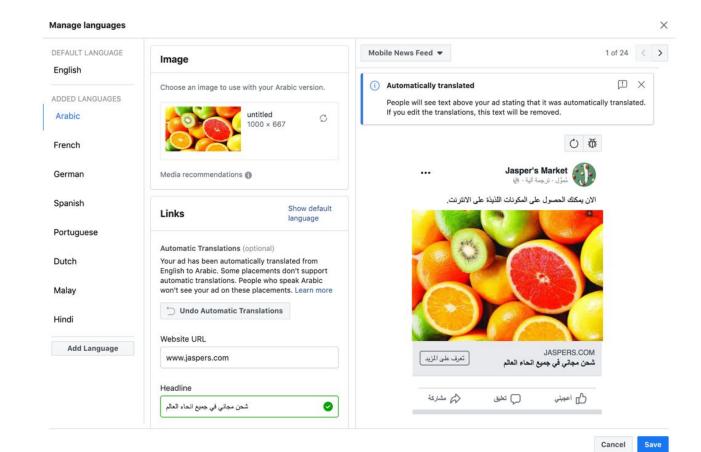

# Meta Dynamic Language Optimisation for Performance Campaigns

9%

Increase in potential audience size by adding English, Arabic and Turkish in Germany

10m

Increase in potential audience size by running English and Spanish in USA